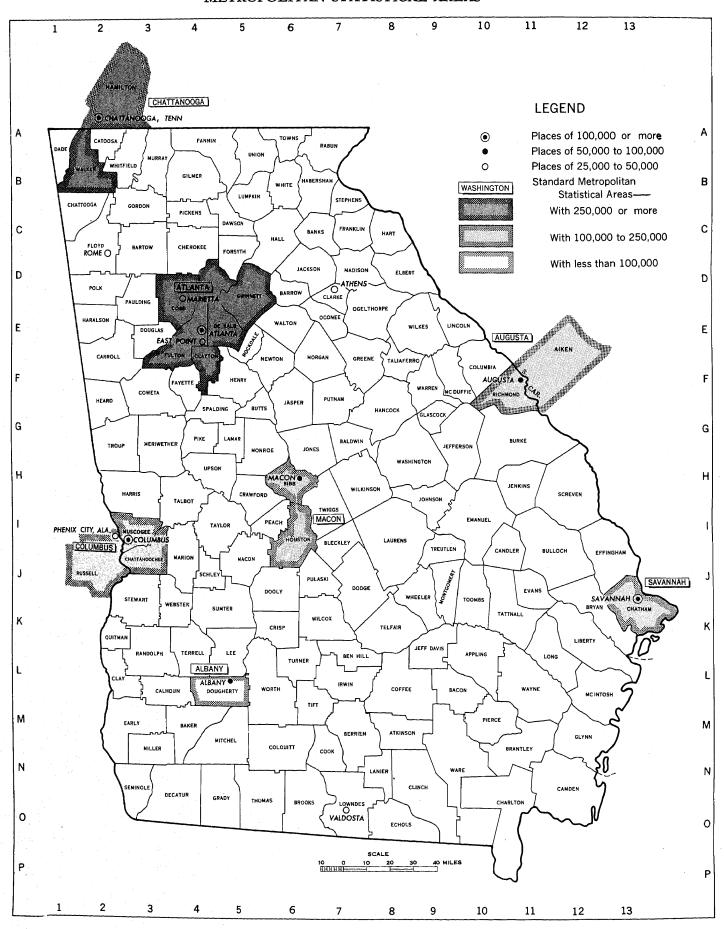

## GEORGIA- COUNTIES, PLACES OF 25,000 OR MORE, AND STANDARD METROPOLITAN STATISTICAL AREAS

Table 13.—SUMMARY OF POPULATION CHARACTERISTICS, FOR THE STATE, BY SIZE OF PLACE, AND FOR STANDARD METROPOLITAN STATISTICAL AREAS, URBANIZED AREAS, URBAN PLACES, AND COUNTIES: 1960-