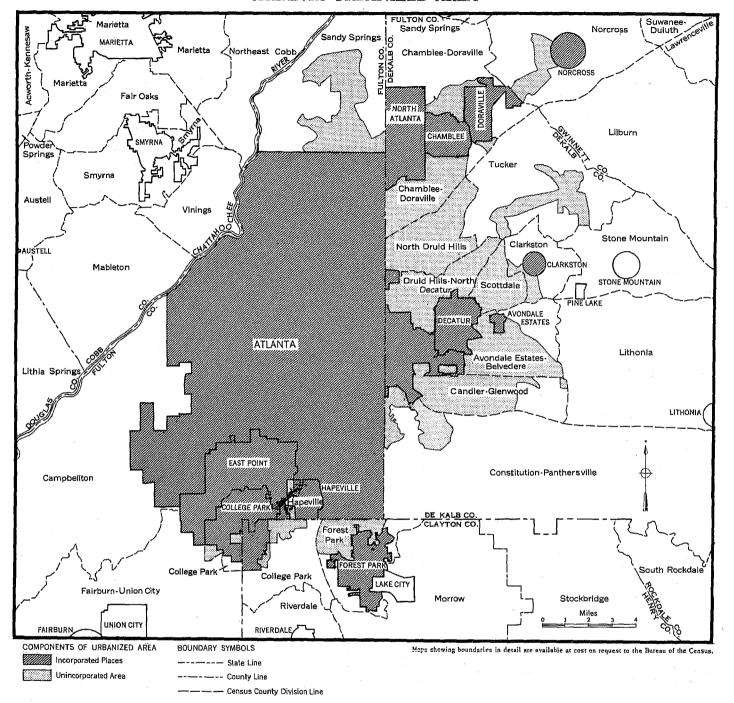

#### URBANIZED AREAS AND COUNTIES IN WHICH THEY ARE LOCATED

Albany, Ga.: Part of Dougherty County, Ga.

Atlanta, Ga.: Parts of Clayton, De Kalb, Fulton, and Gwinnett Counties, Ga.

Augusta, Ga.-S.C.: Parts of Richmond County, Ga.; of Aiken County, S.C.