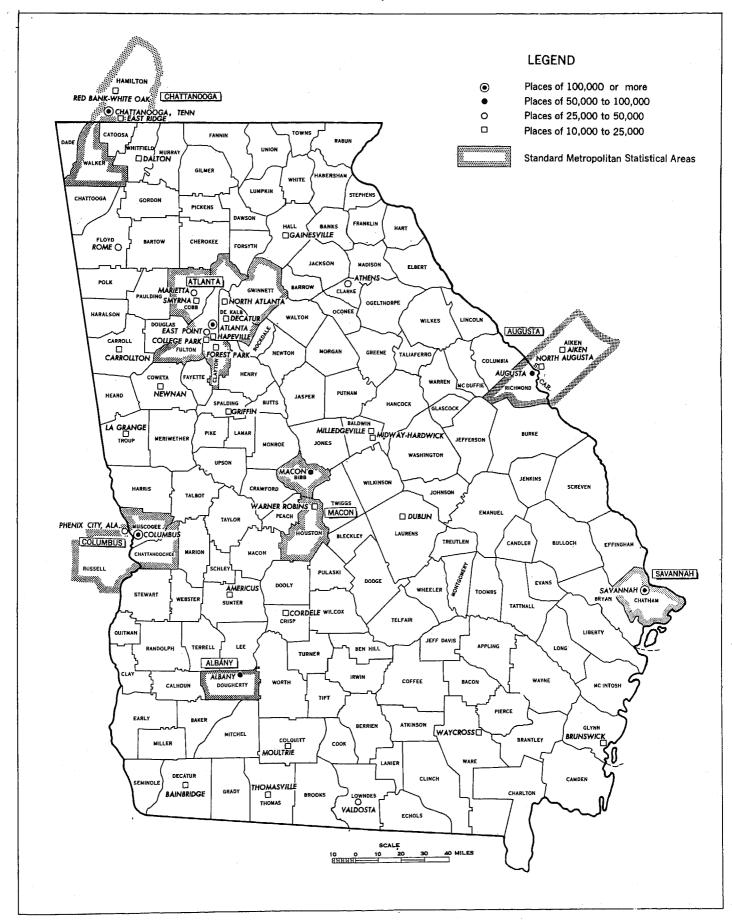

### STANDARD METROPOLITAN STATISTICAL AREAS AND THEIR CONSTITUENT PARTS

Albany, Ga.: Dougherty County, Ga.

Atlanta, Ga.: Clayton, Cobb, De Kalb, Fulton, and Gwinnett Counties, Ga.

Augusta, Ga.-S.C.: Richmond County, Ga.; and Aiken County, S.C.

Chattanooga, Tenn.-Ga.: Hamilton County, Tenn.; and Walker County, Ga.

Columbus, Ga.-Ala.: Chattahoochee and Muscogee Counties, Ga.; Russell County, Ala.

Macon, Ga.: Bibb and Houston Counties, Ga. Savannah, Ga.: Chatham County, Ga.

#### URBANIZED AREAS AND COUNTIES IN WHICH THEY ARE LOCATED

Albany, Ga.: Part of Dougherty County, Ga.

Atlanta, Ga.: Parts of Clayton, De Kalb, Fulton, and Gwinnett Counties, Ga.

Augusta, Ga.-S.C.: Parts of Richmond County, Ga.; of Aiken County, S.C.

Chattanooga, Tenn.—Ga.: Parts of Hamilton County, Tenn.; of Catoosa and Walker Counties, Ga.

Columbus, Ga.-Ala.: Parts of Muscogee County, Ga.; of Russell County, Ala.

Macon, Ga.: Part of Bibb County, Ga.

Savannah, Ga.: Part of Chatham County, Ga.

## GEORGIA- STANDARD METROPOLITAN STATISTICAL AREAS, COUNTIES, AND PLACES OF 10,000 OR MORE

Table 1.—Selected Characteristics, for the State, Standard Metropolitan Statistical Areas, and Places of 10,000 Inhabitants or More: 1960