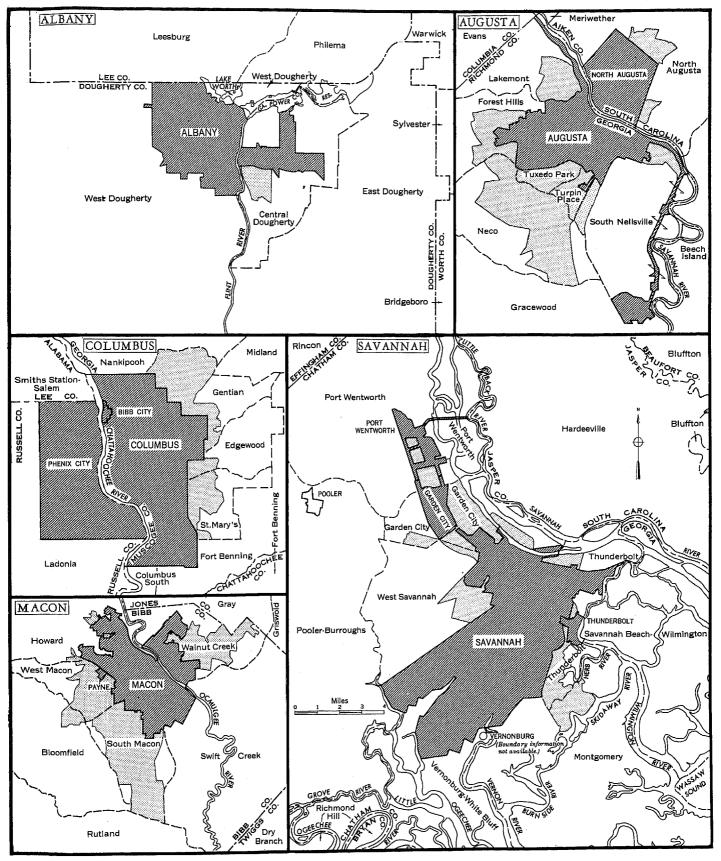

### STANDARD METROPOLITAN STATISTICAL AREAS AND THEIR CONSTITUENT PARTS

Albany, Ga.: Dougherty County, Ga.

Atlanta, Ga.: Clayton, Cobb, De Kalb, Fulton, and Gwinnett Counties, Ga.

Augusta, Ga.-S.C.: Richmond County, Ga.; and Aiken County, S.C.

#### URBANIZED AREAS AND COUNTIES IN WHICH THEY ARE LOCATED

Albany, Ga.: Part of Dougherty County, Ga.

Atlanta, Ga.: Parts of Clayton, De Kalb, Fulton, and Gwinnett Counties, Ga.

Augusta, Ga.-S.C.: Parts of Richmond County, Ga.; of Aiken County, S.C.

Chattanooga, Tenn.—Ga.: Parts of Hamilton County, Tenn.; of Catoosa and Walker Counties, Ga.

Columbus, Ga.-Ala.: Parts of Muscogee County, Ga.; of Russell County, Ala.

Macon, Ga.: Part of Bibb County, Ga.

Savannah, Ga.: Part of Chatham County, Ga.