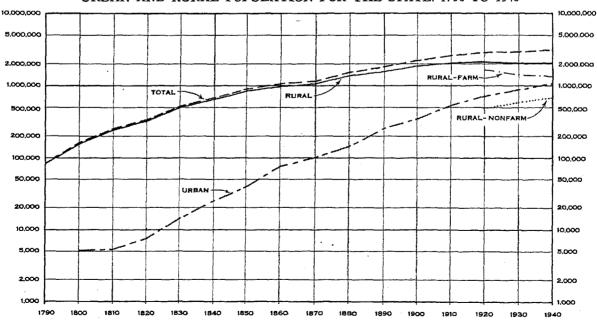

Table 3.—URBAN AND RURAL POPULATION, FOR THE STATE: 1790 TO 1940

[Classification in accordance with 1940 definitions. A minus sign (--) denotes decrease]

|                                                                                     | т                                                                                                                                                                                             | HE STATE                                                                                                                                                      |                                                                                                                    |                                                                  | URBAN I                                                                                                                               | PLACES                                                                                                                                 |                                                                                                             | RURA                                                                                                                                                                              | L TERRITOR                                                                                                                                                     | Y                                                                                                          | PERCENT                                                                                              | OF TOTAL                                                                                                     |
|-------------------------------------------------------------------------------------|-----------------------------------------------------------------------------------------------------------------------------------------------------------------------------------------------|---------------------------------------------------------------------------------------------------------------------------------------------------------------|--------------------------------------------------------------------------------------------------------------------|------------------------------------------------------------------|---------------------------------------------------------------------------------------------------------------------------------------|----------------------------------------------------------------------------------------------------------------------------------------|-------------------------------------------------------------------------------------------------------------|-----------------------------------------------------------------------------------------------------------------------------------------------------------------------------------|----------------------------------------------------------------------------------------------------------------------------------------------------------------|------------------------------------------------------------------------------------------------------------|------------------------------------------------------------------------------------------------------|--------------------------------------------------------------------------------------------------------------|
| CENSUS YEAR                                                                         | Population                                                                                                                                                                                    | Increase over                                                                                                                                                 |                                                                                                                    | Number<br>of                                                     | Population                                                                                                                            | Increase over                                                                                                                          |                                                                                                             | Population                                                                                                                                                                        | Increase over                                                                                                                                                  |                                                                                                            | Urban                                                                                                | Rural                                                                                                        |
| ·                                                                                   |                                                                                                                                                                                               | Number                                                                                                                                                        | Percent                                                                                                            | places                                                           |                                                                                                                                       | Number                                                                                                                                 | Percent                                                                                                     |                                                                                                                                                                                   | Number                                                                                                                                                         | Percent                                                                                                    |                                                                                                      | <b>]</b>                                                                                                     |
| 1940. 1930. 1920. 1910. 1900. 1890. 1880. 1870. 1860. 1840. 1830. 1610. 1620. 1610. | 3,128,728<br>2,908,505<br>2,895,832<br>2,609,121<br>2,216,331<br>1,547,553<br>1,542,180<br>1,184,109<br>1,057,286<br>906,185<br>691,392<br>516,823<br>340,989<br>252,433<br>162,686<br>82,548 | 215,217<br>12,674<br>286,711<br>392,790<br>378,978<br>295,173<br>358,071<br>126,822<br>151,101<br>214,793<br>174,569<br>175,834<br>88,556<br>83,747<br>80,128 | 7.4<br>0.4<br>11.0<br>17.7<br>20.6<br>19.1<br>30.2<br>12.0<br>16.7<br>31.1<br>33.8<br>51.6<br>35.1<br>55.2<br>97.1 | 78<br>64<br>59<br>45<br>31<br>22<br>14<br>10<br>9<br>5<br>4<br>2 | 1,078,808<br>895,492<br>727,659<br>538,650<br>346,382<br>257,472<br>145,093<br>75,465<br>38,994<br>24,658<br>14,013<br>7,523<br>5,215 | 178,316<br>167,633<br>189,209<br>192,268<br>86,910<br>112,382<br>45,587<br>36,472<br>14,386<br>10,645<br>6,490<br>2,308<br>89<br>5,146 | 19.9<br>28.0<br>35.1<br>55.5<br>34.5<br>77.5<br>45.0<br>32.6<br>93.5<br>58.1<br>76.0<br>86.3<br>44.3<br>1.3 | 2,049,915<br>2,013,014<br>2,167,973<br>2,070,471<br>1,885,949<br>1,579,881<br>1,397,090<br>1,084,056<br>981,820<br>867,191<br>666,734<br>502,810<br>333,466<br>247,218<br>157,540 | 36,901<br>-154,959<br>97,502<br>200,522<br>290,066<br>182,791<br>\$13,034<br>102,236<br>114,629<br>200,457<br>163,924<br>169,344<br>86,248<br>89,678<br>74,992 | 1.8<br>-7.1<br>4.7<br>10.7<br>18.4<br>13.1<br>28.9<br>10.4<br>13.2<br>30.1<br>82.6<br>50.8<br>34.9<br>90.8 | 34.4<br>30.8<br>25.1<br>20.6<br>15.6<br>14.0<br>9.4<br>8.4<br>7.1<br>4.3<br>8.6<br>2.7<br>2.2<br>2.1 | 65.6<br>59.2<br>74.9<br>73.4<br>84.4<br>86.0<br>90.6<br>91.6<br>92.9<br>95.7<br>96.4<br>97.8<br>97.9<br>96.8 |