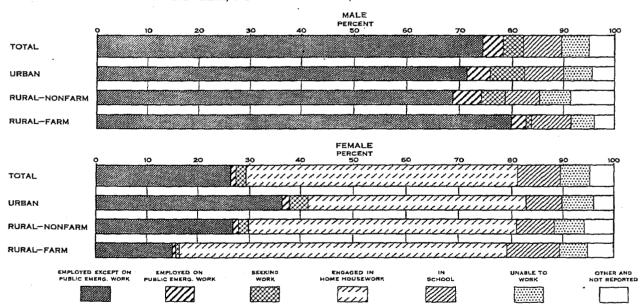

| 1,305,019<br>1,103,201                                           | 812,234<br>668,224                                     | 749,258<br>600,948                                         | 57.4<br>54.5                                 | 92,2<br>89.9                                         | 1,304,102<br>1,113,130                              | 821,270<br>683,806                                | 317,770<br>197,179                                                     |                                        | 38.7<br>28.8         |  |  |

<sup>&</sup>lt;sup>1</sup> Figures for 1900 to 1930 represent gainful workers 14 years old and over.

# PERCENT DISTRIBUTION OF PERSONS 14 YEARS OLD AND OVER, BY EMPLOYMENT STATUS AND SEX, FOR THE STATE, URBAN AND RURAL: 1940



#### Table 21.—COMPOSITION OF THE POPULATION, BY COUNTIES: 1940

[Includes 1930 population by race and nativity. Figures for white population in 1930 include Mexicans classified with "Other races" in the 1930 reports. Percent not shown where less than 0.1]

| SUBJECT'                                                              | Appling         | Atkin-<br>son  | Bacon          | Baker          | Bald-<br>win     | Banks          | Barrow          | Bartow           | Ben<br>Hill     | Berrien         | Bibb             | Bleck-<br>ley  | Brant-<br>ley  | Brooks         | Bryan          | Bulloch          | Burk      |
|-----------------------------------------------------------------------|-----------------|----------------|----------------|----------------|------------------|---------