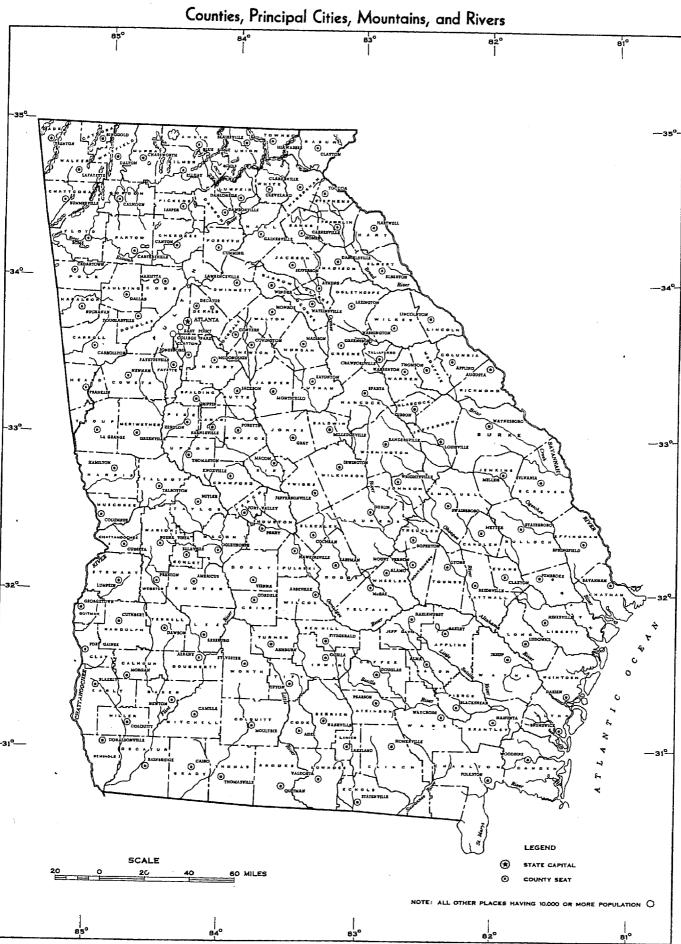

inful workers 14 years                                 | 1      | 52.—Race and age, by sex, for metropolitan districts: 1940. (Includes summary statistics                             |             |
| old and over, 1930, by race and sex                                                                                      | 382    | for all metropolitan districts in the State)                                                                         | <b>890</b>  |
|                                                                                                                          |        |                                                                                                                      |             |

Taps of metropolitan districts appear on pages 390-392.

GEORGIA



| CLASS         | 1940      | 1930      | 1920        | INCRI<br>1930 T |         |
|---------------|-----------|-----------|-------------|-----------------|---------|
|               | (April 1) | (April 1) | (January 1) | Number          | Percent |
| Total         | 3,123,723 | 2,908,506 | 2,895,832   | 215,217         | 7.4     |
| Urban         | 1,073,808 | 895,492   | 727,859     | 178,316         | 19.9    |
| Urban-farm    | 3,661     | 4,795     | 4,602       | -1,134          | -23.6   |
| Rural         | 2,049,915 | 2,013,014 | 2,167,973   | 36,901          | 1.8     |
| Rural-nonfarm | 685,949   | 599,295   | 487,362     | 86,654          | 14.5    |
| Rural-farm    | 1,363,966 | 1,413,719 | 1,680,611   | -49,758         | -8.5    |
| Percent       | 100.0     | 100.0     |